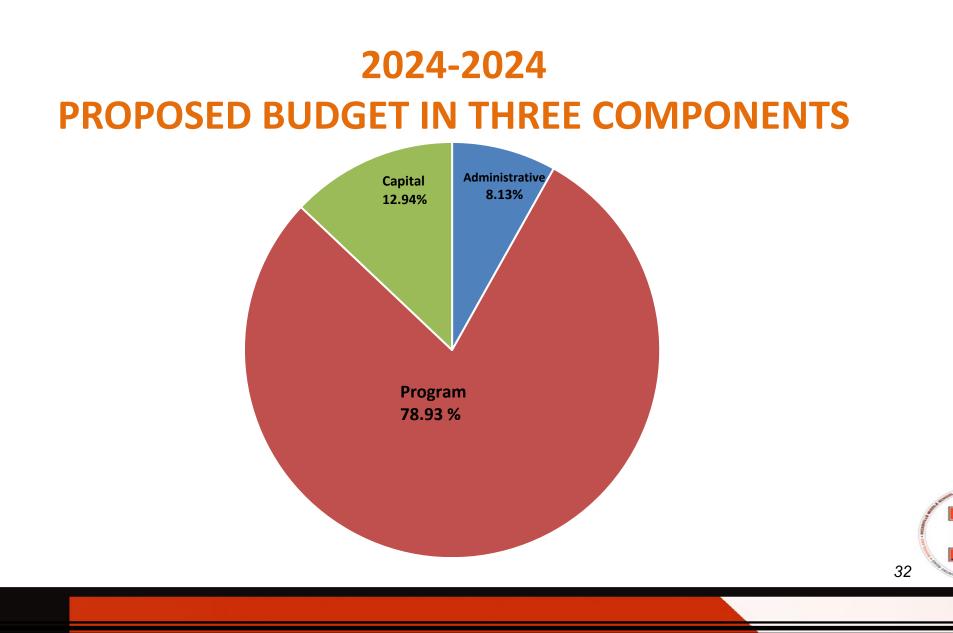

# **EXPENDITURE SUMMARY COMPARISON**

2024-2025

2023-2024

\*Growth due to additional security needs and increases in utilities