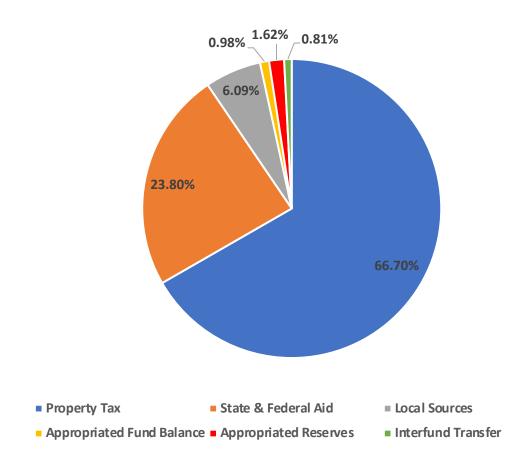

# 2024/2025 REVENUE SUMMARY

|                            | Adopted Revenue    | Adopted Revenue | Proposed Revenue           |             |                    |
|----------------------------|--------------------|-----------------|----------------------------|-------------|--------------------|
|                            | Budget             | Budget          | Budget                     | \$          | %                  |
|                            | 2022-2023          | 2023-2024       | 2024-2025                  | CHANGE      | CHANGE             |
| Tax Levy                   | \$110,083,600      | \$112,824,647 * | \$115,533,074              | \$2,708,427 | 2.40%              |
|                            |                    |                 |                            |             |                    |
| PILOTS                     | \$6,673,544        | \$7,122,883     | \$7,545,385                | \$422,502   | 5.93%              |
| Charges for Services       | \$955 <i>,</i> 500 | \$884,500       | \$900,000                  | \$15,500    | 1.75%              |
| Use of \$ and Property     | \$963,690          | \$1,010,391     | \$1,500,000                | \$489,609   | 48.46%             |
| Sale of Prop/Comp for Loss | \$105,000          | \$105,000       | \$105,000                  | \$0         | 0.00%              |
| Miscellaneous              | \$350,000          | \$384,600       | \$500,000                  | \$115,400   | 30.01%             |
| State Aid                  | \$29,428,887       | \$38,824,741    | \$40,977,732               | \$2,152,991 | 5.55%              |
| Federal Aid                | \$100,000          | \$150,000       | \$250,000                  | \$100,000   | 66.67%             |
| Subtotal - Local Sources   | \$38,576,621       | \$48,482,115    | \$51,778,117               | \$3,296,002 | 6.80%              |
|                            |                    |                 |                            |             |                    |
| Interfund Transfer**       |                    |                 | <mark>\$ 1,411,552</mark>  |             |                    |
| Appropriated Fund Balance  | \$1,787,528        | \$1,700,000     | \$1,700,000                | \$0         | 0.00%              |
| Appropriated Reserves      | \$2,800,000        | \$2,800,000     | \$2,800,000                | \$0         | 0.00%              |
|                            |                    |                 |                            |             |                    |
| Maximum Budget             | \$153,247,749      | \$165,806,762   | <mark>\$173,222,743</mark> | \$7,415,981 | <mark>4.47%</mark> |