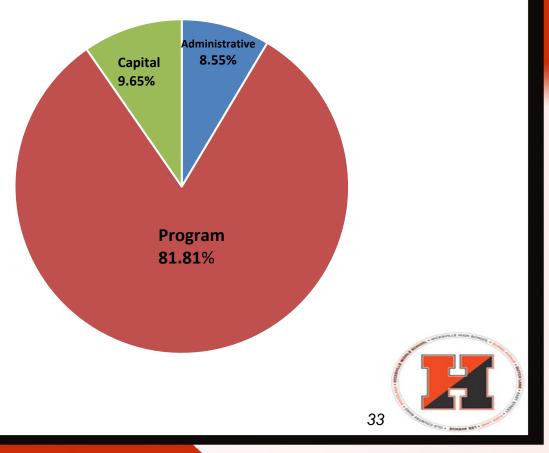

# **EXPENDITURE SUMMARY COMPARISON**

2024-2025

2023-2024

\*Growth due to additional security needs and increases in utilities