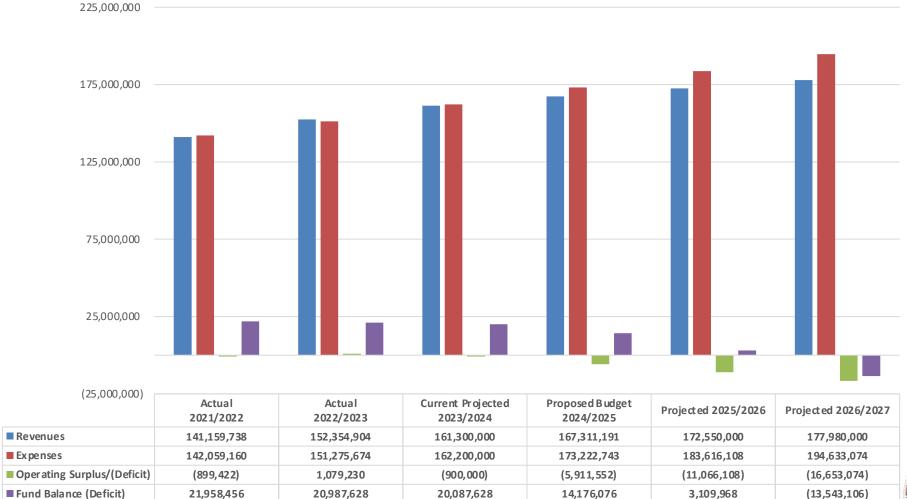

# 2024/2025 REVENUE SUMMARY

|                            | Adopted Revenue    | Adopted Revenue | Proposed Revenue           |             |                    |
|----------------------------|--------------------|-----------------|----------------------------|-------------|--------------------|
|                            | Budget             | Budget          | Budget                     | \$          | %                  |
|                            | 2022-2023          | 2023-2024       | 2024-2025                  | CHANGE      | CHANGE             |
| Tax Levy                   | \$110,083,600      | \$112,824,647 * | \$115,533,074              | \$2,708,427 | 2.40%              |
|                            |                    |                 |                            |             |                    |
| PILOTS                     | \$6,673,544        | \$7,122,883     | \$7,545,385                | \$422,502   | 5.93%              |
| Charges for Services       | \$955 <i>,</i> 500 | \$884,500       | \$900,000                  | \$15,500    | 1.75%              |
| Use of \$ and Property     | \$963,690          | \$1,010,391     | \$1,500,000                | \$489,609   | 48.46%             |
| Sale of Prop/Comp for Loss | \$105,000          | \$105,000       | \$105,000                  | \$0         | 0.00%              |
| Miscellaneous              | \$350,000          | \$384,600       | \$500,000                  | \$115,400   | 30.01%             |
| State Aid                  | \$29,428,887       | \$38,824,741    | \$40,977,732               | \$2,152,991 | 5.55%              |
| Federal Aid                | \$100,000          | \$150,000       | \$250,000                  | \$100,000   | 66.67%             |
| Subtotal - Local Sources   | \$38,576,621       | \$48,482,115    | \$51,778,117               | \$3,296,002 | 6.80%              |
|                            |                    |                 |                            |             |                    |
| Interfund Transfer**       |                    |                 | <mark>\$ 1,411,552</mark>  |             |                    |
| Appropriated Fund Balance  | \$1,787,528        | \$1,700,000     | \$1,700,000                | \$0         | 0.00%              |
| Appropriated Reserves      | \$2,800,000        | \$2,800,000     | \$2,800,000                | \$0         | 0.00%              |
|                            |                    |                 |                            |             |                    |
| Maximum Budget             | \$153,247,749      | \$165,806,762   | <mark>\$173,222,743</mark> | \$7,415,981 | <mark>4.47%</mark> |