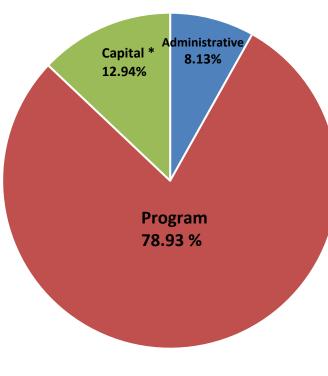

# **EXPENDITURE SUMMARY COMPARISON**

2024-2025

2023-2024

\*Growth due to additional security needs and increases in utilities